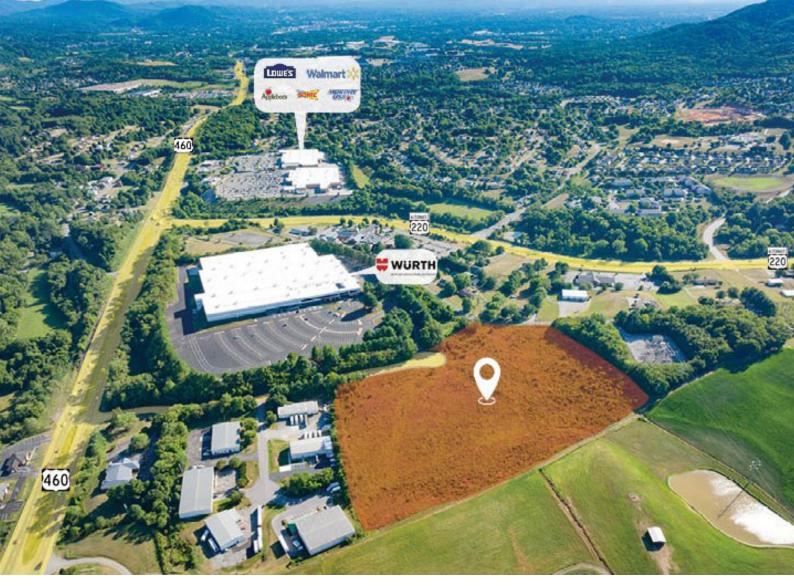

## **PROPERTY OVERVIEW**

Avery Row is a prime parcel of industrial land located in Botetourt County, spanning +/- 15.19 acres. Zoned M-1, this property offers versatile development opportunities and is well-suited for industrial, manufacturing, and commercial use. Its strategic location provides convenient access to major transportation routes - US 460 and easy access to I-81.