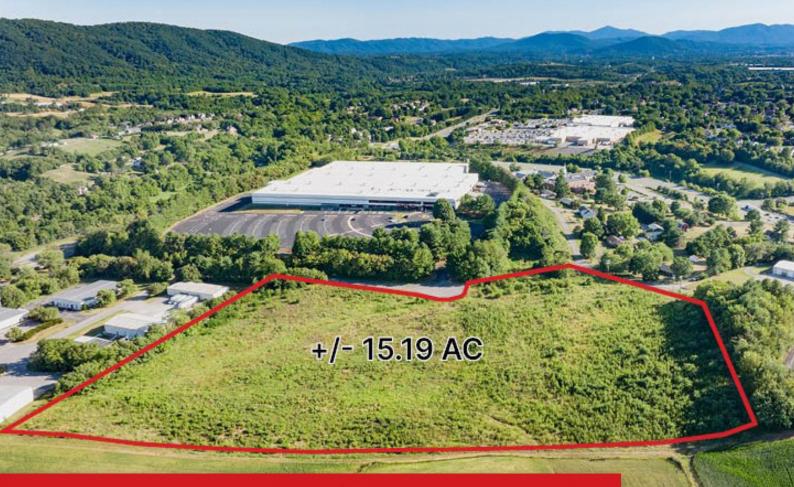

## **PROPERTY OVERVIEW**

Avery Row is a prime parcel of industrial land located in Botetourt County, spanning +/- 15.19 acres. Zoned M-1, this property offers versatile development opportunities and is well-suited for industrial, manufacturing, and commercial use. Its strategic location provides convenient access to major transportation routes - US 460 and easy access to I-81.

| ASKING PRICE | \$1,750,000 |
|--------------|-------------|
| ACRES        | +/- 15.19   |
| PARCEL       | 122(3)C     |
| ZONING       | M-1         |
| TOPOGRAPHY   | Rolling     |
| LOTS         | 1           |